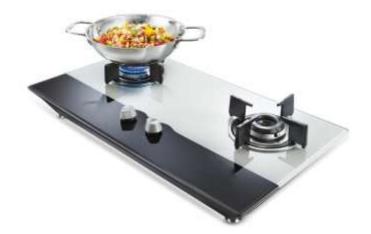

## **Description of GHSM 03**

#### **Dual Purpose Design:**

Unique design lets you use it as a gas stove and a hob.

## Ultra slim body:

World's slimmest design for aesthetic looks

#### **Elegant Design:**

The dual color tone and toughened glass surface make it irresistible